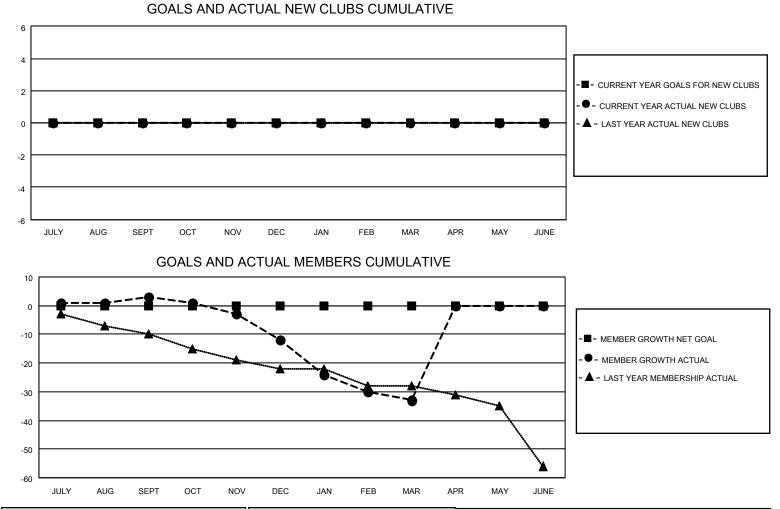

## LOCATION COLORADO

**District 6 SE** 

Results as of: 3/31/2022

| Clubs                 |               |           |               | Members               |                         |                         |                                                    |
|-----------------------|---------------|-----------|---------------|-----------------------|-------------------------|-------------------------|----------------------------------------------------|
| RESULTS FOR 2021-2022 |               |           |               | RESULTS FOR 2021-2022 |                         |                         |                                                    |
| QUARTER               | NEW CLUB GOAL | NEW CLUBS | DROPPED CLUBS | QUARTER               | MBER GROWTH NET<br>GOAL | MEMBER GROWTH<br>ACTUAL | DROPPED<br>MEMBERS ACTUAL<br>(including transfers) |
| JULY/AUG/SEPT         | 0             | 0         | 0             | JULY/AUG/SEPT         | 0                       | 16                      | 12                                                 |
| OCT/NOV/DEC           | 0             | 0         | 1             | OCT/NOV/DEC           | 0                       | 6                       | 21                                                 |
| JAN/FEB/MAR           | 0             | 0         | 1             | JAN/FEB/MAR           | 0                       | 8                       | 28                                                 |
| APR/MAY/JUNE          | 0             | 0         | 0             | APR/MAY/JUNE          | 0                       | 0                       | 0                                                  |